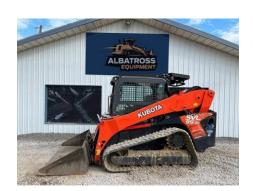

# **Inspection Checklist for 2021 Kubota SVL95-2S**

• **Model:** Kubota SVL95-2S

• Year: 2021

• Machine Hours: 596

• Condition: Good

#### 1. Exterior Condition

• **Loader Arms**: No signs of bending, cracks, or excessive wear.

• Paint and Body Panels: Minor scratches; no major dents or rust.

• **Cab Enclosure**: Glass intact: seals in excellent condition.

# 4. Tracks and Undercarriage

- **Rubber Tracks**: 85% tread life remaining; uniform wear with no damage.
- **Undercarriage Components**: No excessive wear or damage detected.

• Track Tension: Properly adjusted.

# 6. Bucket and Quick Attach

- **Bucket Condition**: 78" GP bucket in good condition with minimal wear.
- **Hydraulic SSL Quick Attach**: Operates smoothly; no leaks or malfunctions.