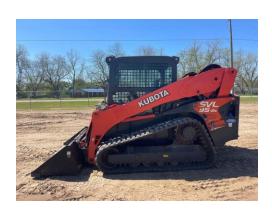

## **Inspection Checklist for 2020 KUBOTA SVL95-2S**

## **Equipment Details**

Make & Model: 2020 KUBOTA SVL95-2S

Hours: 1,437Condition: Good

## **Inspection Summary**

The 2020 KUBOTA SVL95-2S has been thoroughly inspected and is determined to be in good condition, with no major defects or issues noted during the inspection. All systems are functional, and the machine is ready for work. Minor wear consistent with hours and usage has been observed but does not impact performance.