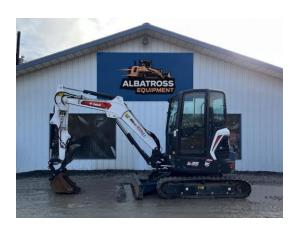

# **Albatross Equipment Earthworks**

# 10998 WY-789 Riverton, WY 82501 www.albatrosequipment.com

# **Inspection Checklist for 2022 BOBCAT E35I Enclosed Cab**



# **Hydraulic System**

- - Hydraulic Fluid Levels: Fluid at proper levels, no visible leaks in hoses or fittings.
- - Hydraulic Thumb: Fully operational, no signs of hydraulic leaks or slow movement.
- - Auxiliary Hydraulics: Functioning correctly with no blockages or pressure drops.
- - Hydraulic Cylinders: Seals in good condition; no visible wear, cracks, or leaks on all cylinders.

# Boom, Arm, and Bucket

- Boom and Arm Condition: No visible cracks, welds, or excessive wear; joints properly greased.
- Bucket Condition: 24" tooth bucket in good shape, teeth show minimal wear and are securely fastened.
- - Power Coupler: Fully functional with secure locking and smooth operation.

#### **Undercarriage**

- Rubber Tracks: 12" tracks with approximately 85-90% life remaining; no tears or