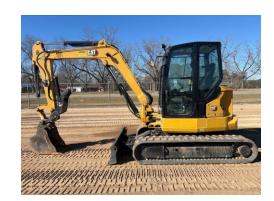

## **Inspection Checklist for 2022 Caterpillar 305CR**

## **Equipment Details:**

- Model: 2022 Caterpillar 305CR

- Hours: 435

- Condition: Good Condition

- Features: Enclosed Cab (EROPS), Rubber Tracks, Push Blade, Bucket with Hydraulic Thumb