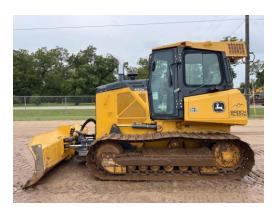

# **Inspection Checklist for 2018 DEERE 650K LGP**

## **Inspection Summary**

The \*\*2018 DEERE 650K LGP\*\* is in \*\*Good Condition\*\*, with all major systems functioning properly. Minor wear noted on the cutting edge of the blade and undercarriage components, but these are within acceptable operational limits. The machine is ready for immediate use.