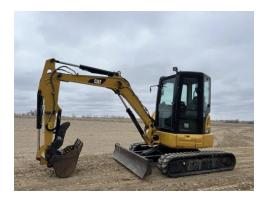

# Inspection Checklist for 2018 Caterpillar 304E2 CR

# Summary

The 2018 Caterpillar 304E2 CR is in good condition with all major systems functioning as expected. Minor wear is consistent with the hours of use. No immediate repairs or maintenance are required beyond routine servicing.