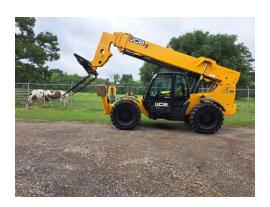

# **Inspection Checklist for 2015 JCB 510-56**

### **Conclusion**

This 2015 JCB 510-56 Telehandler has been thoroughly inspected and is in great condition. All systems and components are operational, with no immediate service or repairs required. The machine is ready for work.