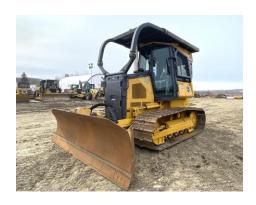

# **Inspection Checklist for 2012 DEERE 450J**

### **OVERALL ASSESSMENT**

This 2012 DEERE 450J is in \*\*nice, clean condition\*\* with \*\*4,315 hours\*\*. The machine shows signs of professional maintenance and operation.

- \*\*Key Highlights:\*\*
- 6-Way Blade in great condition.
- Smooth-running engine compliant with EPA standards.
- HVAC system fully functional (Heater & A/C).
- Undercarriage at 75% life remaining.
- Webasto Heater fully operational.
- \*\*Overall Condition Rating:\*\* 90% (Excellent operational condition, minor wear consistent with hours.)